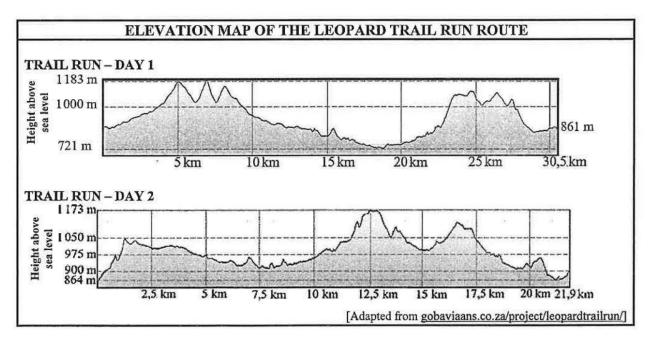

### QUESTION 2.2: MAP AND ELEVATION MAP OF THE LEOPARD TRAIL RUN.

SA EXAM PAPERS

SA EXAM PAPERS | This past paper was downloaded from saexampapers.co.za

Copyright reserved

DBE/November 2024

NSC - Addendum Confidential