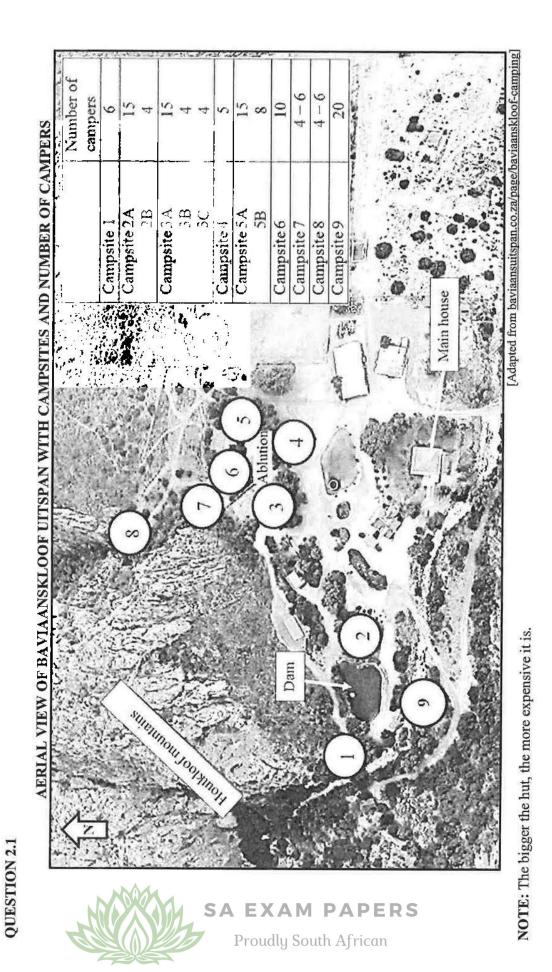

You have Downloaded, yet Another Great Resource to assist you with your Studies ③

Thank You for Supporting SA Exam Papers

Your Leading Past Year Exam Paper Resource Portal

Visit us @ www.saexampapers.co.za





# basic education

Department: Basic Education REPUBLIC OF SOUTH AFRICA

NATIONAL SENIOR CERTIFICATE



## MATHEMATICAL LITERACY P2

.....

### ADDENDUM

# NOVEMBER 2024

This addendum consists of 4 pages with 3 annexures.

EXAM PAPERS

oudly South African

Please turn over

Copyright reserved

18

PR1-R4 Oct 19 2024 08:14:23

NSC - Addendum Confidential

ANNEXURE A





Copyright reserved

DBE/November 2024

#### ANNEXURE B

### QUESTION 2.2: MAP AND ELEVATION MAP OF THE LEOPARD TRAIL RUN.





SA EXAM PAPERS

SA EXAM PAPERS | This past paper was downloaded from saexampapers.co.za



Copyright reserved

DBE/November 2024

NSC - Addendum Confidential

4

ANNEXURE C

Mathematical Literacy/P2

QUESTION 5