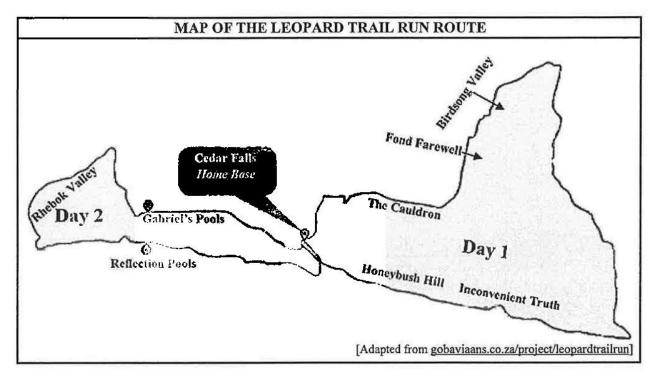

### QUESTION 2.2: MAP AND ELEVATION MAP OF THE LEOPARD TRAIL RUN.

SA EXAM PAPERS

SA EXAM PAPERS | This past paper was downloaded from saexampapers.co.za

Copyright reserved

DBE/November 2024

NSC - Addendum Confidential