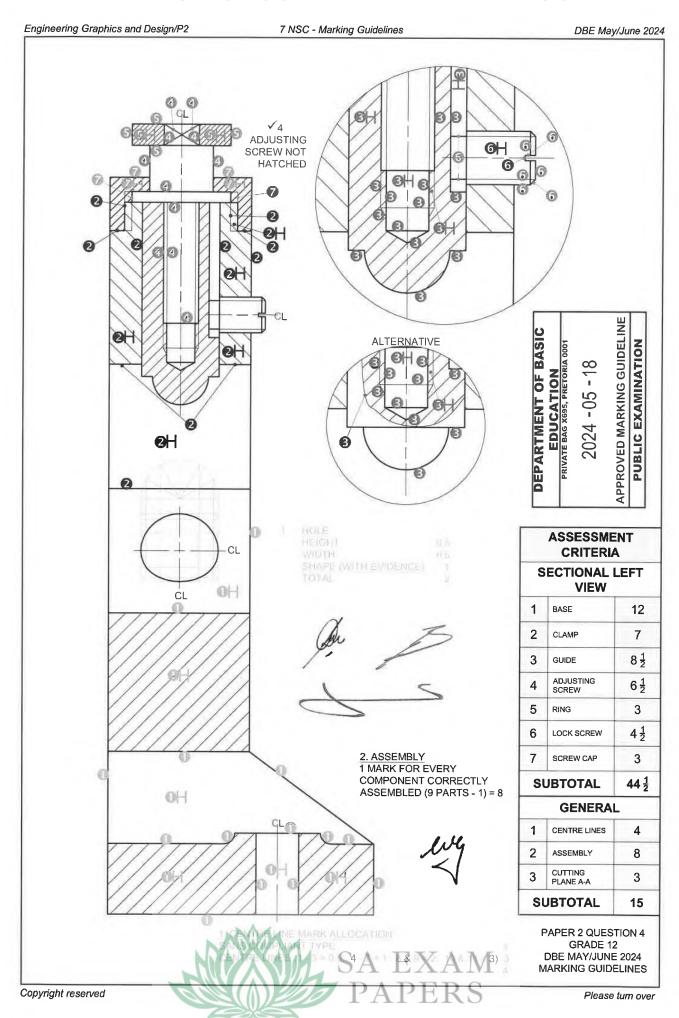

| DEPARTMENT OF BASIC<br>EDUCATION | PRIVATE BAG X695, PRETORIA 0001 | 2024 - 05 - 18 | APPROVED MARKING GUIDELINE | PUBLIC EXAMINATION |
|----------------------------------|---------------------------------|----------------|----------------------------|--------------------|