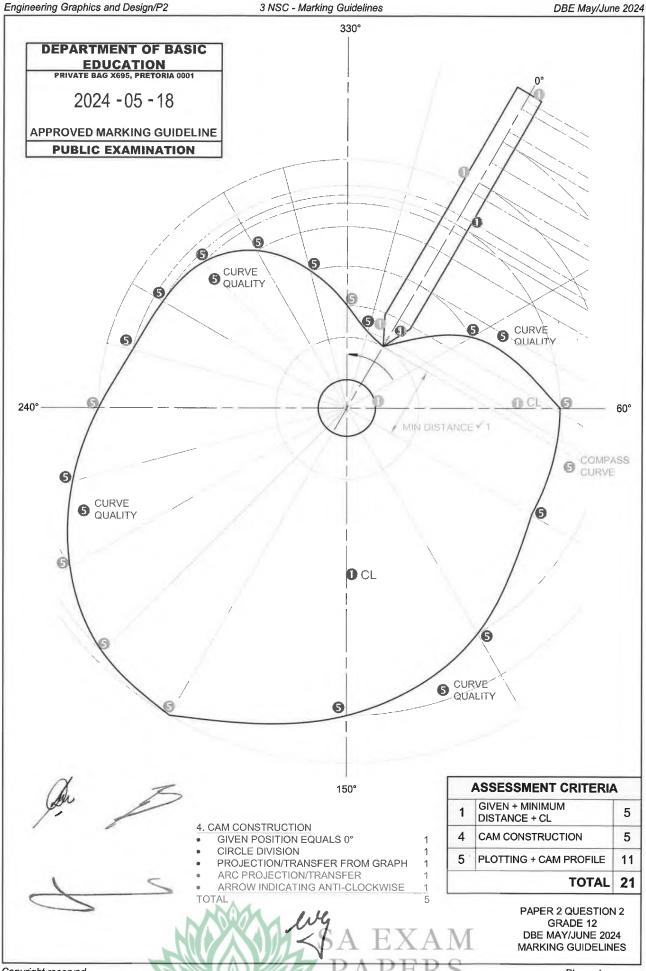

## **DEPARTMENT OF BASIC** EDUCATION PRIVATE BAG X695, PRETORIA 0001

2024 - 05 - 18

APPROVED MARKING GUIDELINE

**PUBLIC EXAMINATION** 

| ASSESSMENT CRITERIA |                                  |    |
|---------------------|----------------------------------|----|
| 2                   | GRAPH CONSTRUCTION               | 7  |
| 3                   | PLOTTING GRAPH +<br>GRAPH CURVES | 9  |
|                     | TOTAL                            | 16 |

PAPER 2 QUESTION 2 **GRADE 12** DBE MAY/JUNE 2024 MARKING GUIDELINES

Copyright reserved

Please turn over