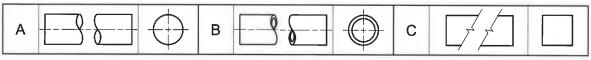

**ANSWER 20** 

FREEHAND ()

CIRCLE (1)

2 x CL

0

OUTER

INNER CIRCLE

2 x CL

SQUARE / RECTANGLE

PAPER 2 QUESTION 1 GRADE 12
DBE MAY/JUNE 2024
MARKING GUIDELINES

Copyright reserved

Please turn over

4 NSC - Marking Guidelines

DBE May/June 2024

| 2. | GRAP | 'H CC | NST | RUC | TION |
|----|------|-------|-----|-----|------|
|    |      |       |     |     |      |