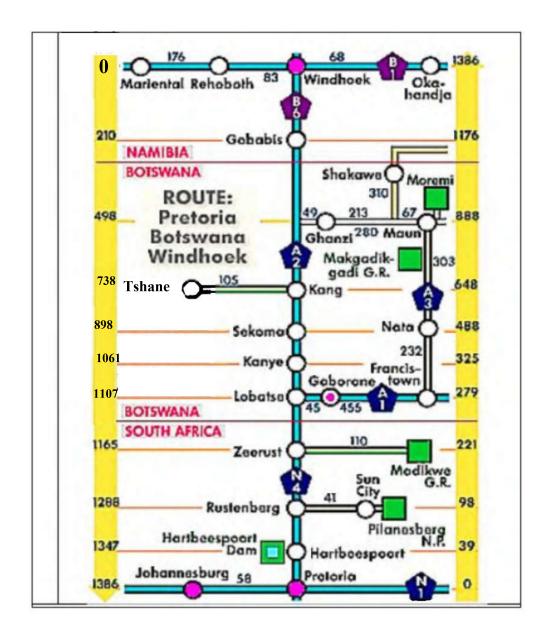

Circumference of circle  $= 2 \times \pi \times \text{radius}$ , use  $\pi = 3,142$ 

MSED/September 2023

ANNEXURE C: QUESTION 4.1 MAP – WINDHOEK TO JOHANNESBURG