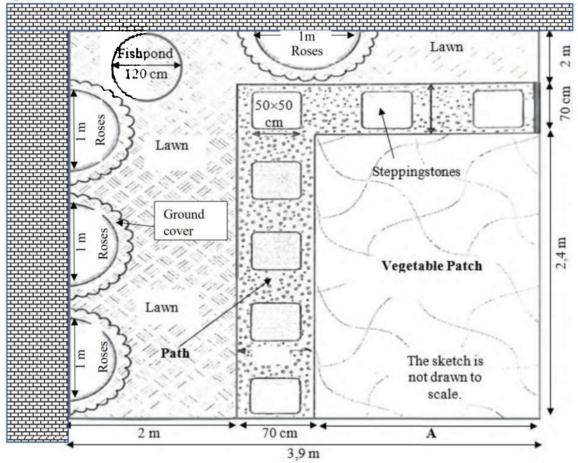

## QUESTION 3.1 DESIGN AND INFORMATION OF THE GARDEN

## NOTE:

- The circular fish pond has a diameter of 120 cm and is 65 cm deep.
- The roses are planted in semi-circular flowerbed with a diameter of 1 m.
- The path is 70 cm wide.
- On the path is seven stepping stones each with dimensions of 50 cm × 50 cm.

You may use the following formulae:

Perimeter of rectangle = 2(length + breadth)

Area of rectangle =  $length \times breadth$ 

Volume of cylinder  $= \pi \times \text{radius}^2 \times \text{height}$ , use  $\pi = 3{,}142$ 

Circumference of circle  $= 2 \times \pi \times \text{radius}$ , use  $\pi = 3,142$ 

MSED/September 2023

ANNEXURE C: QUESTION 4.1 MAP – WINDHOEK TO JOHANNESBURG