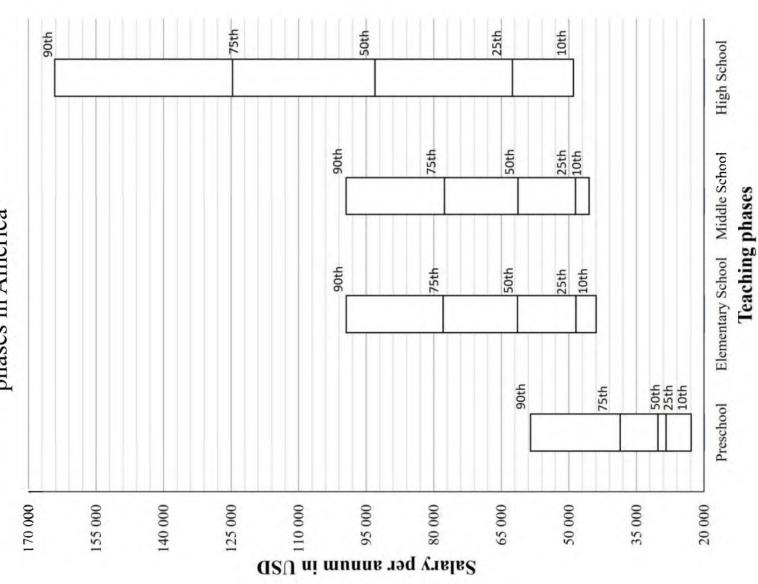

## ANNEXURE C QUESTION 4.3

Teacher Salary packages for different teaching phases in America

SA EXAM